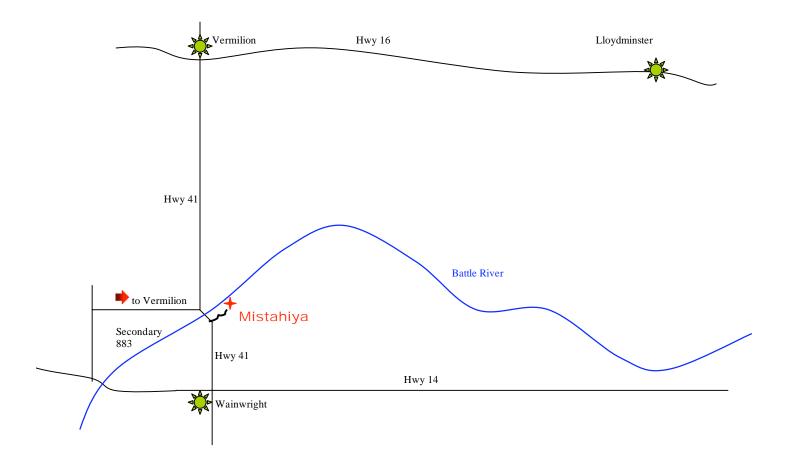

Mistahiya can be approached via Highway 16 (Vermilion) heading **south** on Highway 41, or via Highway 14 (Wainwright) heading **north** on Highway 41. If you are approaching Mistahiya from the north (Vermilion), you will cross the Battle River and turn left at Riverdale Mini Park.

If you are approaching from the south (Wainwright), you will turn right at Riverdale Mini Park before the Battle River bridge. Continue on this road to the end (approximately 10 kms). It will seem that you are in the middle of nowhere, but don't despair, Mistahiya is at the end of the road!

## Location

10 kms east of Riverdale Mini Park (Highway 41) M.D. of Wainwright, Alberta